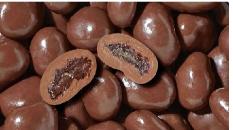

**English Butter Toffee** atter toffee covered in milk chocolate with oz. Gift Box

10aha

Cranberries, raisins, almonds, cashews, English walnuts, and banana chips.

Girl Scout Tin with Milk Chocolate Mint Trefoils B <sup>\$</sup>14.00 out Tin ( Girl S