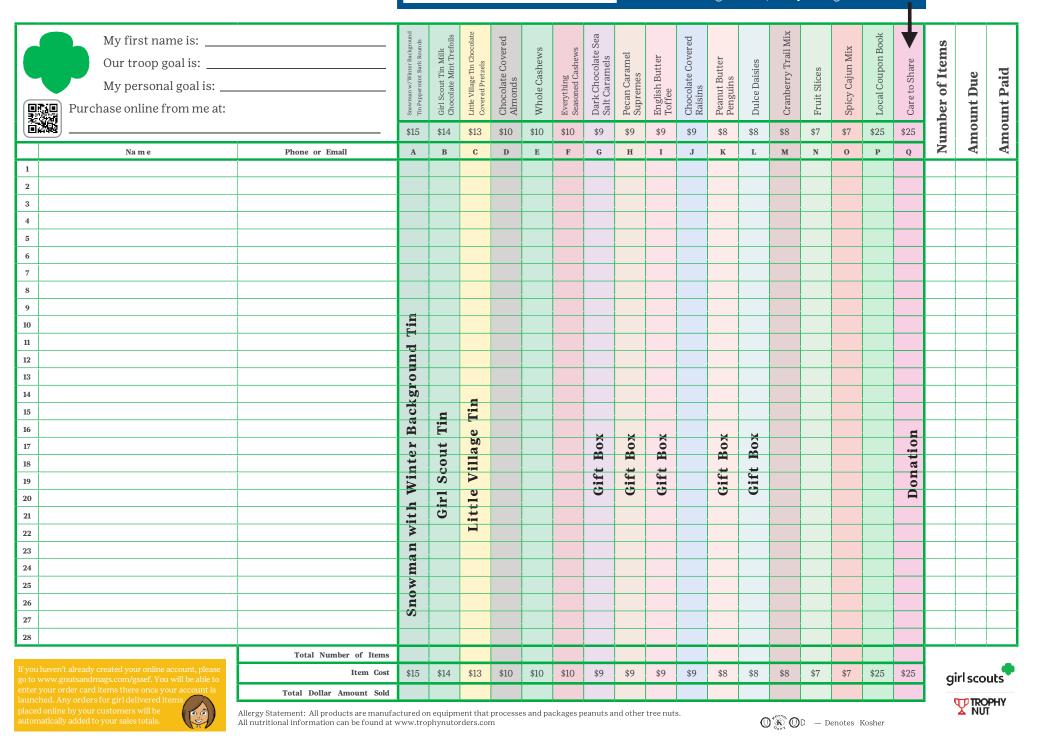

Snowman w/ Winter Background Tin with Peppermint Bark Rounds White chocolate with crushed peppermint candy on top of dark chocolate. Jan Cand Winter Backaro

Whole Cashews Ε ashews roasted and lightly salted. Gourmet \$10.00 8 oz. 🕕

**English Butter Toffee** atter toffee covered in milk chocolate with oz. Gift Box

10aha

Cranberries, raisins, almonds, cashews, English walnuts, and banana chips.

Girl Scout Tin with Milk Chocolate Mint Trefoils B <sup>\$</sup>14.00 out Tin ( Girl S

**Everything Seasoned Cashews** F soned with onion, poppy seeds, garlic, and sesame seeds. \$10.00 8 oz. 🔘

Fruit Slices N wy, favored candy sprinkled with sugar Sweet, ch \$7.00 10 OZ.

Little Village Tin with Chocolate Covered Pretzels С Pretzels covered in chocolat

Dark Chocolate Sea Salt Caramels Caramel enrobed in dark chocolate with sea salt. <u>G</u> \$9.00 6 oz. Gift Box

(K)

K

Pecan Caramel Supremes H Caramel and pecans covered in milk chocolate. K \$9.00 5 oz. Gift Box

Local Coupon Book <u>P</u> Coupon Book \$25.00

Show your appreciation! Your \$25 donation will provide a care

package to our local Community Heroes. No product selection required. Help us reach our council's goal of 1,500 packages!