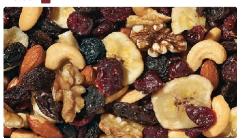

**English Butter Toffee** atter toffee covered in milk chocolate with oz. Gift Box

10aha

Cranberries, raisins, almonds, cashews, English walnuts, and banana chips.

Girl Scout Tin with Milk Chocolate Mint Trefoils B <sup>\$</sup>14.00 out Tin ( Girl S