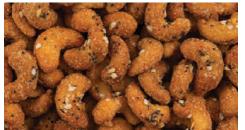

Snowman w/ Winter Background Tin with Peppermint Bark Rounds White chocolate with crushed peppermint candy on top of dark chocolate. Jan Cand Winter Backaro

Whole Cashews Ε ashews roasted and lightly salted. Gourmet \$10.00 8 oz. 🕕